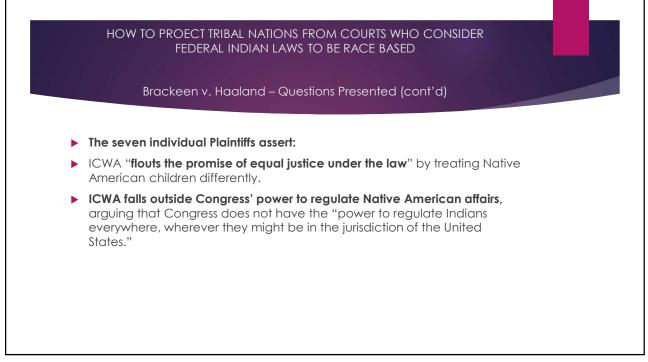

## The Makeup of the U.S. Supreme Court

- ▶ Chief Justice John Roberts 67 yrs old George W. Bush nominee most seniority
- Justice Clarence Thomas 75 yrs old George W. Bush nominee 2<sup>nd</sup> in seniority
- Justice Samuel Alito, Jr. 73 yrs old George W. Bush nominee 3rd in seniority
- Justice Sonya Sotomayor 69 yrs old Barack Obama Nominee 4<sup>th</sup> in seniority
- Justice Elena Kagan 63 yrs old Barack Obama nominee
- Justice Neil Gorsuch 56 yrs old Trump nominee arguably the court's strongest champion of Native American sovereignty
- Justice Brett Kavanaugh 58 yrs old Trump nominee
- Justice Amy Coney Barrett 51 yrs old Trump nominee
- Justice Ketanji Brown Jackson 53 yrs old Biden nominee
  - ► HOW DO WE PROTECT TRIBES AGAINST THIS KIND OF COURT?