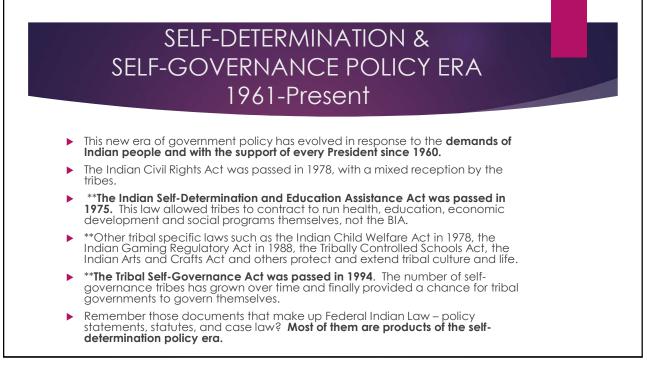

n Policy Era 1928-1942

- The Merriam Report was published in 1928. It showed that the Allotment and Assimilation policies had been failures.
- It REDEFINED the goal of Indian policy as "the development of all that is good in Indian culture rather than to crush out all that is Indian."
- Assimilation proved to be harder than the U.S. Government envisioned, as many Indians viewed it as a "fight to the death" as much as was Custer's Last Stand.
- Beginning in the 1920s, 1930s and 1940s Indian policy shifted away from assimilation to tolerance and even respect for Indian cultural practices
- Nonetheless, bureaucratic conflicts, the fighting of World War II, the Great Depression and underfunding of BIA program requests prevented effective implementation of the New Deal Indian policy.































## The Makeup of the U.S. Supreme Court

- ▶ Chief Justice John Roberts 67 yrs old George W. Bush nominee most seniority
- Justice Clarence Thomas 75 yrs old George W. Bush nominee 2<sup>nd</sup> in seniority
- Justice Samuel Alito, Jr. 73 yrs old George W. Bush nominee 3rd in seniority
- Justice Sonya Sotomayor 69 yrs old Barack Obama Nominee 4<sup>th</sup> in seniority
- Justice Elena Kagan 63 yrs old Barack Obama nominee
- Justice Neil Gorsuch 56 yrs old Trump nominee arguably the court's strongest champion of Native American sovereignty
- Justice Brett Kavanaugh 58 yrs old Trump nominee
- Justice Amy Coney Barrett 51 yrs old Trump nominee
- Justice Ketanji Brown Jackson 53 yrs old Biden nominee
  - ► HOW DO WE PROTECT TRIBES AGAINST THIS KIND OF COURT?