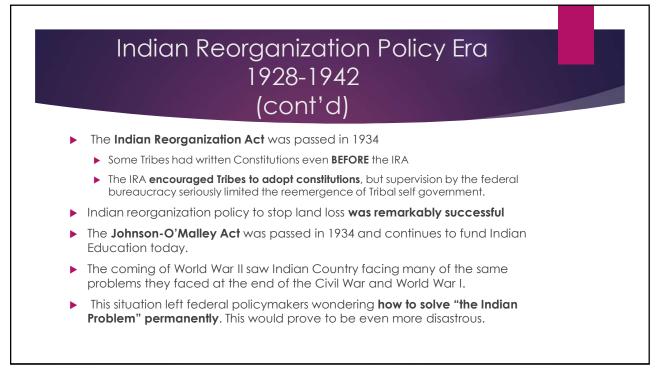

## Indian Reorganization Policy Era 1928-1942

- The Merriam Report was published in 1928. It showed that the Allotment and Assimilation policies had been failures.
- It REDEFINED the goal of Indian policy as "the development of all that is good in Indian culture rather than to crush out all that is Indian."
- Assimilation proved to be harder than the U.S. Government envisioned, as many Indians viewed it as a "fight to the death" as much as was Custer's Last Stand.
- Beginning in the 1920s, 1930s and 1940s Indian policy shifted away from assimilation to tolerance and even respect for Indian cultural practices
- Nonetheless, bureaucratic conflicts, the fighting of World War II, the Great Depression and underfunding of BIA program requests prevented effective implementation of the New Deal Indian policy.