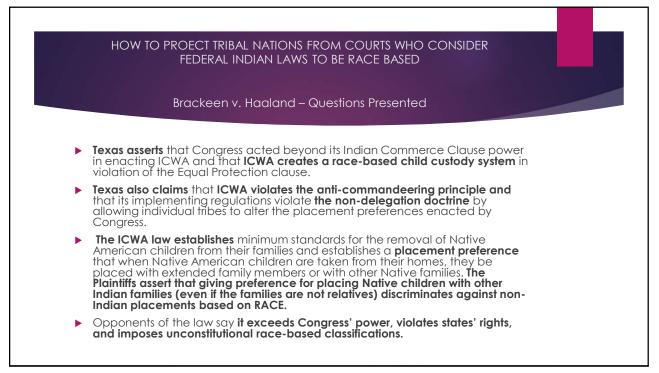

## The Makeup of the U.S. Supreme Court

- ▶ Chief Justice John Roberts 67 yrs old George W. Bush nominee most seniority
- Justice Clarence Thomas 75 yrs old George W. Bush nominee 2<sup>nd</sup> in seniority
- Justice Samuel Alito, Jr. 73 yrs old George W. Bush nominee 3rd in seniority
- Justice Sonya Sotomayor 69 yrs old Barack Obama Nominee 4<sup>th</sup> in seniority
- Justice Elena Kagan 63 yrs old Barack Obama nominee
- Justice Neil Gorsuch 56 yrs old Trump nominee arguably the court's strongest champion of Native American sovereignty
- Justice Brett Kavanaugh 58 yrs old Trump nominee
- Justice Amy Coney Barrett 51 yrs old Trump nominee
- Justice Ketanji Brown Jackson 53 yrs old Biden nominee
  - ► HOW DO WE PROTECT TRIBES AGAINST THIS KIND OF COURT?