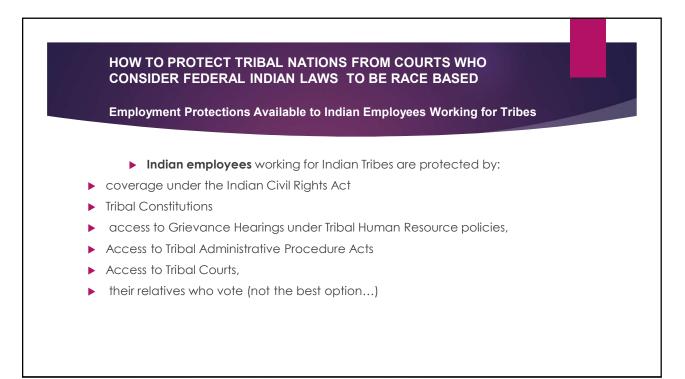

## The Makeup of the U.S. Supreme Court

- ▶ Chief Justice John Roberts 67 yrs old George W. Bush nominee most seniority
- Justice Clarence Thomas 75 yrs old George W. Bush nominee 2<sup>nd</sup> in seniority
- Justice Samuel Alito, Jr. 73 yrs old George W. Bush nominee 3rd in seniority
- Justice Sonya Sotomayor 69 yrs old Barack Obama Nominee 4<sup>th</sup> in seniority
- Justice Elena Kagan 63 yrs old Barack Obama nominee
- Justice Neil Gorsuch 56 yrs old Trump nominee arguably the court's strongest champion of Native American sovereignty
- Justice Brett Kavanaugh 58 yrs old Trump nominee
- Justice Amy Coney Barrett 51 yrs old Trump nominee
- Justice Ketanji Brown Jackson 53 yrs old Biden nominee
  - ► HOW DO WE PROTECT TRIBES AGAINST THIS KIND OF COURT?