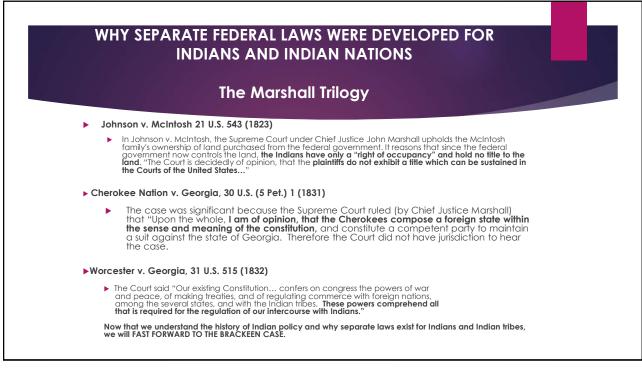

## Indian Reorganization Policy Era 1928-1942

- The Merriam Report was published in 1928. It showed that the Allotment and Assimilation policies had been failures.
- It REDEFINED the goal of Indian policy as "the development of all that is good in Indian culture rather than to crush out all that is Indian."
- Assimilation proved to be harder than the U.S. Government envisioned, as many Indians viewed it as a "fight to the death" as much as was Custer's Last Stand.
- Beginning in the 1920s, 1930s and 1940s Indian policy shifted away from assimilation to tolerance and even respect for Indian cultural practices
- Nonetheless, bureaucratic conflicts, the fighting of World War II, the Great Depression and underfunding of BIA program requests prevented effective implementation of the New Deal Indian policy.