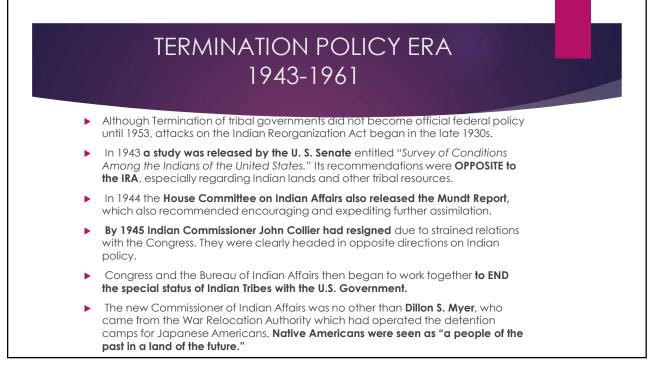

ization Policy Era 1928-1942

- The Merriam Report was published in 1928. It showed that the Allotment and Assimilation policies had been failures.
- It REDEFINED the goal of Indian policy as "the development of all that is good in Indian culture rather than to crush out all that is Indian."
- Assimilation proved to be harder than the U.S. Government envisioned, as many Indians viewed it as a "fight to the death" as much as was Custer's Last Stand.
- Beginning in the 1920s, 1930s and 1940s Indian policy shifted away from assimilation to tolerance and even respect for Indian cultural practices
- Nonetheless, bureaucratic conflicts, the fighting of World War II, the Great Depression and underfunding of BIA program requests prevented effective implementation of the New Deal Indian policy.































## The Makeup of the U.S. Supreme Court

- ▶ Chief Justice John Roberts 67 yrs old George W. Bush nominee most seniority
- Justice Clarence Thomas 75 yrs old George W. Bush nominee 2<sup>nd</sup> in seniority
- Justice Samuel Alito, Jr. 73 yrs old George W. Bush nominee 3rd in seniority
- Justice Sonya Sotomayor 69 yrs old Barack Obama Nominee 4<sup>th</sup> in seniority
- Justice Elena Kagan 63 yrs old Barack Obama nominee
- Justice Neil Gorsuch 56 yrs old Trump nominee arguably the court's strongest champion of Native American sovereignty
- Justice Brett Kavanaugh 58 yrs old Trump nominee
- Justice Amy Coney Barrett 51 yrs old Trump nominee
- Justice Ketanji Brown Jackson 53 yrs old Biden nominee
  - ► HOW DO WE PROTECT TRIBES AGAINST THIS KIND OF COURT?