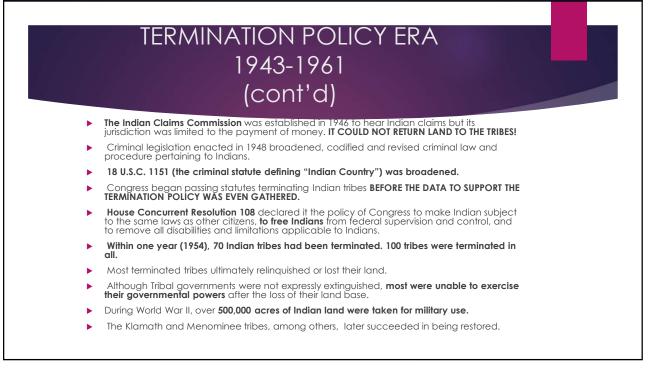

ion Policy Era 1928-1942

- The Merriam Report was published in 1928. It showed that the Allotment and Assimilation policies had been failures.
- It REDEFINED the goal of Indian policy as "the development of all that is good in Indian culture rather than to crush out all that is Indian."
- Assimilation proved to be harder than the U.S. Government envisioned, as many Indians viewed it as a "fight to the death" as much as was Custer's Last Stand.
- Beginning in the 1920s, 1930s and 1940s Indian policy shifted away from assimilation to tolerance and even respect for Indian cultural practices
- Nonetheless, bureaucratic conflicts, the fighting of World War II, the Great Depression and underfunding of BIA program requests prevented effective implementation of the New Deal Indian policy.































## The Makeup of the U.S. Supreme Court

- ▶ Chief Justice John Roberts 67 yrs old George W. Bush nominee most seniority
- Justice Clarence Thomas 75 yrs old George W. Bush nominee 2<sup>nd</sup> in seniority
- Justice Samuel Alito, Jr. 73 yrs old George W. Bush nominee 3rd in seniority
- Justice Sonya Sotomayor 69 yrs old Barack Obama Nominee 4<sup>th</sup> in seniority
- Justice Elena Kagan 63 yrs old Barack Obama nominee
- Justice Neil Gorsuch 56 yrs old Trump nominee arguably the court's strongest champion of Native American sovereignty
- Justice Brett Kavanaugh 58 yrs old Trump nominee
- Justice Amy Coney Barrett 51 yrs old Trump nominee
- Justice Ketanji Brown Jackson 53 yrs old Biden nominee
  - ► HOW DO WE PROTECT TRIBES AGAINST THIS KIND OF COURT?