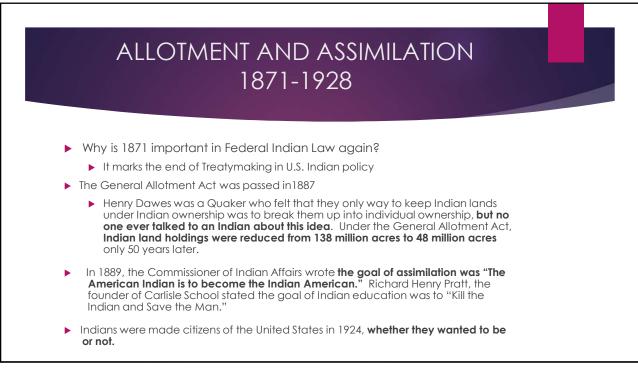

## Indian Reorganization Policy Era 1928-1942

- The Merriam Report was published in 1928. It showed that the Allotment and Assimilation policies had been failures.
- It REDEFINED the goal of Indian policy as "the development of all that is good in Indian culture rather than to crush out all that is Indian."
- Assimilation proved to be harder than the U.S. Government envisioned, as many Indians viewed it as a "fight to the death" as much as was Custer's Last Stand.
- Beginning in the 1920s, 1930s and 1940s Indian policy shifted away from assimilation to tolerance and even respect for Indian cultural practices
- Nonetheless, bureaucratic conflicts, the fighting of World War II, the Great Depression and underfunding of BIA program requests prevented effective implementation of the New Deal