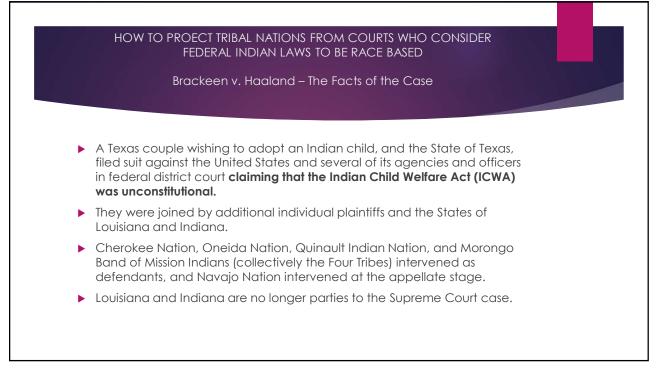

## The Makeup of the U.S. Supreme Court

- ▶ Chief Justice John Roberts 67 yrs old George W. Bush nominee most seniority
- Justice Clarence Thomas 75 yrs old George W. Bush nominee 2<sup>nd</sup> in seniority
- Justice Samuel Alito, Jr. 73 yrs old George W. Bush nominee 3rd in seniority
- Justice Sonya Sotomayor 69 yrs old Barack Obama Nominee 4<sup>th</sup> in seniority
- Justice Elena Kagan 63 yrs old Barack Obama nominee
- Justice Neil Gorsuch 56 yrs old Trump nominee arguably the court's strongest champion of Native American sovereignty
- Justice Brett Kavanaugh 58 yrs old Trump nominee
- Justice Amy Coney Barrett 51 yrs old Trump nominee
- Justice Ketanji Brown Jackson 53 yrs old Biden nominee
  - ► HOW DO WE PROTECT TRIBES AGAINST THIS KIND OF COURT?