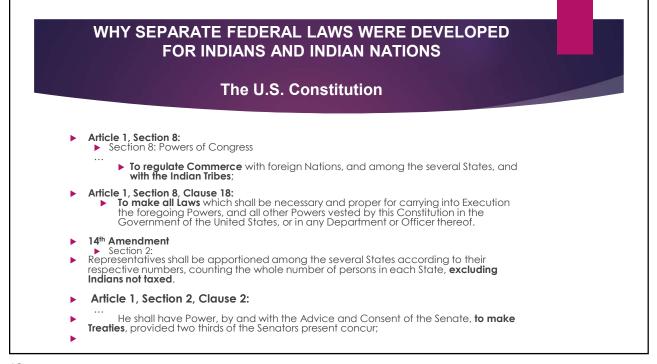

Policy Era 1928-1942

- The Merriam Report was published in 1928. It showed that the Allotment and Assimilation policies had been failures.
- It REDEFINED the goal of Indian policy as "the development of all that is good in Indian culture rather than to crush out all that is Indian."
- Assimilation proved to be harder than the U.S. Government envisioned, as many Indians viewed it as a "fight to the death" as much as was Custer's Last Stand.
- Beginning in the 1920s, 1930s and 1940s Indian policy shifted away from assimilation to tolerance and even respect for Indian cultural practices
- Nonetheless, bureaucratic conflicts, the fighting of World War II, the Great Depression and underfunding of BIA program requests prevented effective implementation of the New Deal Indian policy.































## The Makeup of the U.S. Supreme Court

- ▶ Chief Justice John Roberts 67 yrs old George W. Bush nominee most seniority
- Justice Clarence Thomas 75 yrs old George W. Bush nominee 2<sup>nd</sup> in seniority
- Justice Samuel Alito, Jr. 73 yrs old George W. Bush nominee 3rd in seniority
- Justice Sonya Sotomayor 69 yrs old Barack Obama Nominee 4<sup>th</sup> in seniority
- Justice Elena Kagan 63 yrs old Barack Obama nominee
- Justice Neil Gorsuch 56 yrs old Trump nominee arguably the court's strongest champion of Native American sovereignty
- Justice Brett Kavanaugh 58 yrs old Trump nominee
- Justice Amy Coney Barrett 51 yrs old Trump nominee
- Justice Ketanji Brown Jackson 53 yrs old Biden nominee
  - ► HOW DO WE PROTECT TRIBES AGAINST THIS KIND OF COURT?