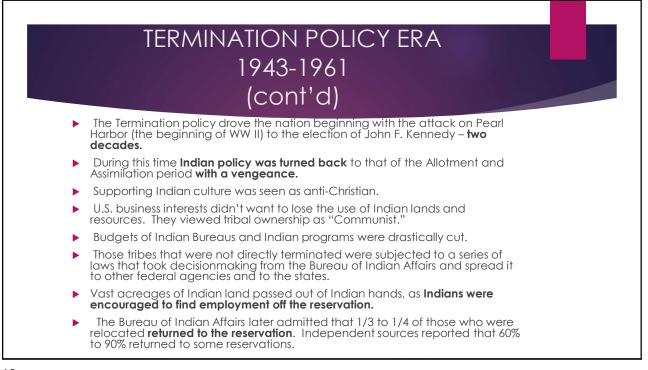

ation Policy Era 1928-1942

- The Merriam Report was published in 1928. It showed that the Allotment and Assimilation policies had been failures.
- It REDEFINED the goal of Indian policy as "the development of all that is good in Indian culture rather than to crush out all that is Indian."
- Assimilation proved to be harder than the U.S. Government envisioned, as many Indians viewed it as a "fight to the death" as much as was Custer's Last Stand.
- Beginning in the 1920s, 1930s and 1940s Indian policy shifted away from assimilation to tolerance and even respect for Indian cultural practices
- Nonetheless, bureaucratic conflicts, the fighting of World War II, the Great Depression and underfunding of BIA program requests prevented effective implementation of the New Deal Indian policy.































## The Makeup of the U.S. Supreme Court

- ▶ Chief Justice John Roberts 67 yrs old George W. Bush nominee most seniority
- Justice Clarence Thomas 75 yrs old George W. Bush nominee 2<sup>nd</sup> in seniority
- Justice Samuel Alito, Jr. 73 yrs old George W. Bush nominee 3rd in seniority
- Justice Sonya Sotomayor 69 yrs old Barack Obama Nominee 4<sup>th</sup> in seniority
- Justice Elena Kagan 63 yrs old Barack Obama nominee
- Justice Neil Gorsuch 56 yrs old Trump nominee arguably the court's strongest champion of Native American sovereignty
- Justice Brett Kavanaugh 58 yrs old Trump nominee
- Justice Amy Coney Barrett 51 yrs old Trump nominee
- Justice Ketanji Brown Jackson 53 yrs old Biden nominee
  - ► HOW DO WE PROTECT TRIBES AGAINST THIS KIND OF COURT?