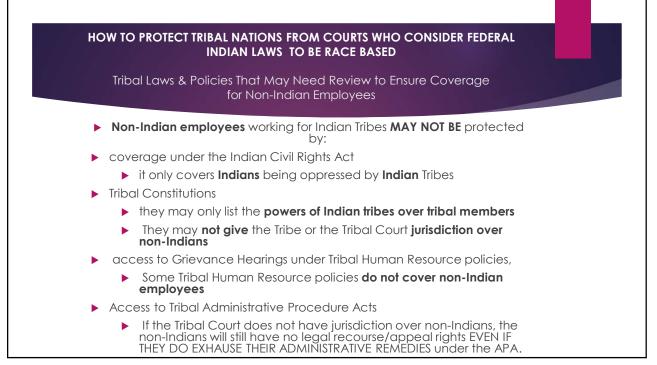

## The Makeup of the U.S. Supreme Court

- ▶ Chief Justice John Roberts 67 yrs old George W. Bush nominee most seniority
- Justice Clarence Thomas 75 yrs old George W. Bush nominee 2<sup>nd</sup> in seniority
- Justice Samuel Alito, Jr. 73 yrs old George W. Bush nominee 3rd in seniority
- Justice Sonya Sotomayor 69 yrs old Barack Obama Nominee 4<sup>th</sup> in seniority
- Justice Elena Kagan 63 yrs old Barack Obama nominee
- Justice Neil Gorsuch 56 yrs old Trump nominee arguably the court's strongest champion of Native American sovereignty
- Justice Brett Kavanaugh 58 yrs old Trump nominee
- Justice Amy Coney Barrett 51 yrs old Trump nominee
- Justice Ketanji Brown Jackson 53 yrs old Biden nominee
  - ► HOW DO WE PROTECT TRIBES AGAINST THIS KIND OF COURT?